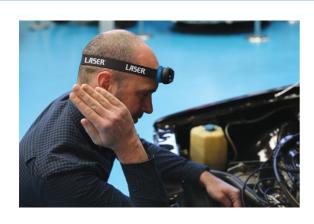

## Motion Sensor Headlight / Work Light - Rechargeable

A multi-function rechargeable head torch which features a 3W COB light together with 3 x SMD LEDs together with an auto-sensor function allowing for the light to be turned on and off with a single swipe of the hand in front of the sensor. The main body is manufactured from rubber coated impact resistant plastic and is fitted with an adjustable elasticated headband via a bracket that allows for the light to be angled downwards by up to 60 degrees. It can also be detached from the bracket to allow for the light to be attached to any ferrous surface, using the integral magnet at the rear of the light unit, ensuring that the light can always be shone precisely where it is needed.

## **Additional Information**

- Multi-function, rechargeable headlight combining an 3W COB and 3 SMD LEDs. Brightness: up to 300 lumens.
- Switch mode: 100% COB on, 100% COB and 100% LEDs on. Press the sensor button to select auto-sensor function, sensor has a detection range up to 100mm.
- · Allows an adjustable lighting angle and the lamp unit is detachable from the headband turning it into a magnetic work light.
- Working time: 2 4 hours; charging time: 2 4 hours. Powered from the built-in 3.7V/1000mAh polymer battery, which is rechargeable from USB charging cable (included).
- Manufactured from ABS plastic rubber coated, with an adjustable elasticated headband. CE, UKCA & RoHS compliant.