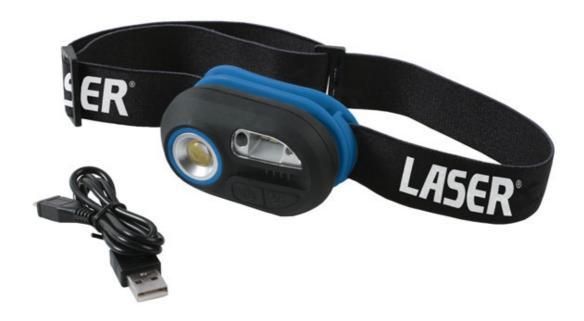

## Motion Sensor Headlight / Work Light - Rechargeable

A multi-function rechargeable head torch which features a 3W COB light together with 3 x SMD LEDs together with an auto-sensor function allowing for the light to be turned on and off with a single swipe of the hand in front of the sensor. The main body is manufactured from rubber coated impact resistant plastic and is fitted with an adjustable elasticated headband via a bracket that allows for the light to be angled downwards by up to 60 degrees. It can also be detached from the bracket to allow for the light to be attached to any ferrous surface, using the integral magnet at the rear of the light unit, ensuring that the light can always be shone precisely where it is needed.

## **Additional Information**

- Multi-function, rechargeable headlight combining an 3W COB and 3 SMD LEDs. Brightness: up to 300 lumens.
- Switch mode: 100% COB on, 100% COB and 100% LEDs on. Press the sensor button to select auto-sensor function, sensor has a detection range up to 100mm.
- · Allows an adjustable lighting angle and the lamp unit is detachable from the headband turning it into a magnetic work light.
- Working time: 2 4 hours; charging time: 2 4 hours. Powered from the built-in 3.7V/1000mAh polymer battery, which is rechargeable from USB charging cable (included).
- Manufactured from ABS plastic rubber coated, with an adjustable elasticated headband. CE, UKCA & RoHS compliant.