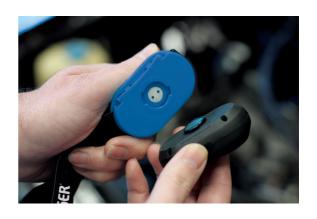

## Motion Sensor Headlight / Work Light - Rechargeable

A multi-function rechargeable head torch which features a 3W COB light together with 3 x SMD LEDs together with an auto-sensor function allowing for the light to be turned on and off with a single swipe of the hand in front of the sensor. The main body is manufactured from rubber coated impact resistant plastic and is fitted with an adjustable elasticated headband via a bracket that allows for the light to be angled downwards by up to 60 degrees. It can also be detached from the bracket to allow for the light to be attached to any ferrous surface, using the integral magnet at the rear of the light unit, ensuring that the light can always be shone precisely where it is needed.