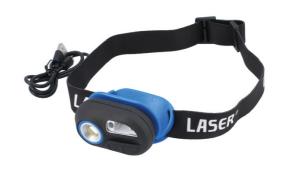

## Motion Sensor Headlight / Work Light - Rechargeable

A multi-function rechargeable head torch which features a 3W COB light together with 3 x SMD LEDs together with an auto-sensor function allowing for the light to be turned on and off with a single swipe of the hand in front of the sensor. The main body is manufactured from rubber coated impact resistant plastic and is fitted with an adjustable elasticated headband via a bracket that allows for the light to be angled downwards by up to 60 degrees. It can also be detached from the bracket to allow for the light to be attached to any ferrous surface, using the integral magnet at the rear of the light unit, ensuring that the light can always be shone precisely where it is needed.

## **Additional Information**

- Multi-function, rechargeable headlight combining an 3W COB and 3 SMD LEDs. Brightness: up to 300 lumens.
- Switch mode: 100% COB on, 100% COB and 100% LEDs on. Press the sensor button to select auto-sensor function, sensor has a detection range up to 100mm.
- · Allows an adjustable lighting angle and the lamp unit is detachable from the headband turning it into a magnetic work light.
- Working time: 2 4 hours; charging time: 2 4 hours. Powered from the built-in 3.7V/1000mAh polymer battery, which is rechargeable from USB charging cable (included).
- Manufactured from ABS plastic rubber coated, with an adjustable elasticated headband. CE, UKCA & RoHS compliant.