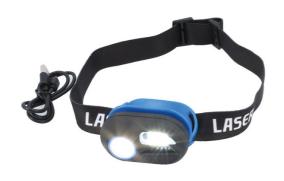

## Motion Sensor Headlight / Work Light - Rechargeable

A multi-function rechargeable head torch which features a 3W COB light together with 3 x SMD LEDs together with an auto-sensor function allowing for the light to be turned on and off with a single swipe of the hand in front of the sensor. The main body is manufactured from rubber coated impact resistant plastic and is fitted with an adjustable elasticated headband via a bracket that allows for the light to be angled downwards by up to 60 degrees. It can also be detached from the bracket to allow for the light to be attached to any ferrous surface, using the integral magnet at the rear of the light unit, ensuring that the light can always be shone precisely where it is needed.

## **Additional Information**

- Multi-function, rechargeable headlight combining an 3W COB and 3 SMD LEDs. Brightness: up to 300 lumens.
- Switch mode: 100% COB on, 100% COB and 100% LEDs on. Press the sensor button to select auto-sensor function, sensor has a detection range up to 100mm.
- · Allows an adjustable lighting angle and the lamp unit is detachable from the headband turning it into a magnetic work light.
- Working time: 2 4 hours; charging time: 2 4 hours. Powered from the built-in 3.7V/1000mAh polymer battery, which is rechargeable from USB charging cable (included).
- Manufactured from ABS plastic rubber coated, with an adjustable elasticated headband. CE, UKCA & RoHS compliant.