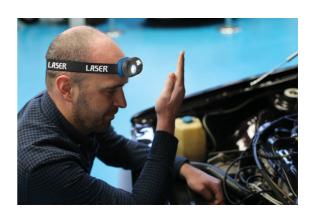

## Motion Sensor Headlight / Work Light - Rechargeable

A multi-function rechargeable head torch which features a 3W COB light together with 3 x SMD LEDs together with an auto-sensor function allowing for the light to be turned on and off with a single swipe of the hand in front of the sensor. The main body is manufactured from rubber coated impact resistant plastic and is fitted with an adjustable elasticated headband via a bracket that allows for the light to be angled downwards by up to 60 degrees. It can also be detached from the bracket to allow for the light to be attached to any ferrous surface, using the integral magnet at the rear of the light unit, ensuring that the light can always be shone precisely where it is needed.

## **Additional Information**

- Multi-function, rechargeable headlight combining an 3W COB and 3 SMD LEDs. Brightness: up to 300 lumens.
- Switch mode: 100% COB on, 100% COB and 100% LEDs on. Press the sensor button to select auto-sensor function, sensor has a detection range up to 100mm.
- · Allows an adjustable lighting angle and the lamp unit is detachable from the headband turning it into a magnetic work light.
- Working time: 2 4 hours; charging time: 2 4 hours. Powered from the built-in 3.7V/1000mAh polymer battery, which is rechargeable from USB charging cable (included).
- Manufactured from ABS plastic rubber coated, with an adjustable elasticated headband. CE, UKCA & RoHS compliant.